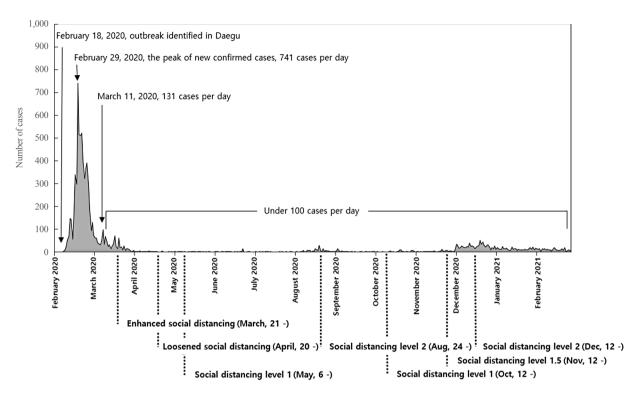

## **ARTICLE IN PRESS**

Year-Long Trend in HbA1c in the COVID-19 Era

**Supplemental Fig. S1.** Coronavirus disease 2019 (COVID-19) pandemic timeline in Daegu. Voluntarily social distancing (comparable to revised social distancing level 3) was applied until March 20; enhanced social distancing (equivalent to revised social distancing level 3) was initiated after March 21; loosened social distancing (equivalent to revised social distancing level 2) has been applied since April 20. The revised social distancing measure classifying level 1 to 3 (highest) was implemented after May 6.