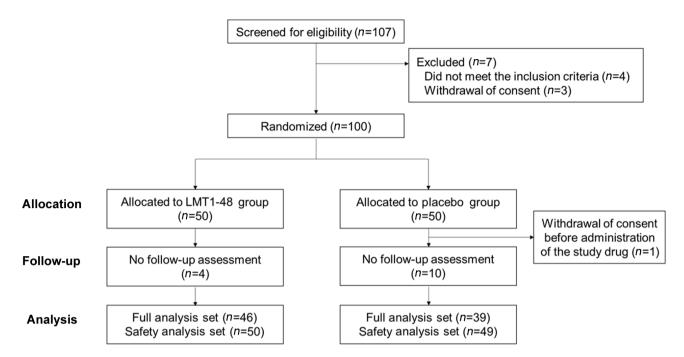

**Supplementary Fig. 2.** Flowchart showing the participants included in the study. In all, 107 subjects were screened for eligibility, and eight were excluded from randomization process. The remaining 99 subjects were randomized into LMT1-48 (50 subjects) and placebo (49 subjects) treatment groups. Four subjects from the LMT1-48 group and 10 from the placebo group dropped out because of missing efficacy and safety assessments. Finally, 46 subjects in the LMT1-48 group and 39 subjects in the placebo group were included in the analysis. LMT1-48, *Lactobacillus plantarum* LMT1-48.