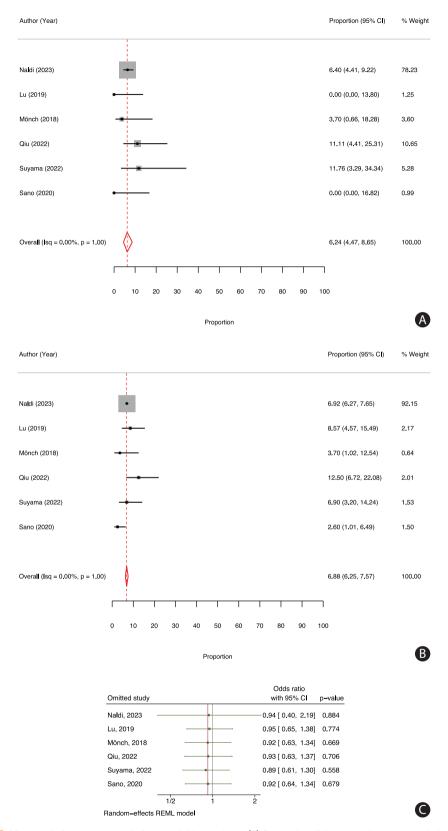

Supplementary Figure 6. Meta-analysis on symptomatic intracranial hemorrhage. (A) Forest plot of the proportion meta-analysis on the rate of developing symptomatic intracranial hemorrhage as a complication of mechanical thrombectomy in cases of in-hospital onset stroke. (B) Forest plot of the proportion meta-analysis on the rate of developing symptomatic intracranial hemorrhage as a complication of mechanical thrombectomy in cases of community-onset stroke. (C) Forest plot of the leave-one-out analysis of odds ratio meta-analysis for the development of symptomatic intracranial hemorrhage as a complication of mechanical thrombectomy in cases of in-hospital onset stroke compared to community-onset stroke. Cl, confidence interval; REML, restricted maximum likelihood.