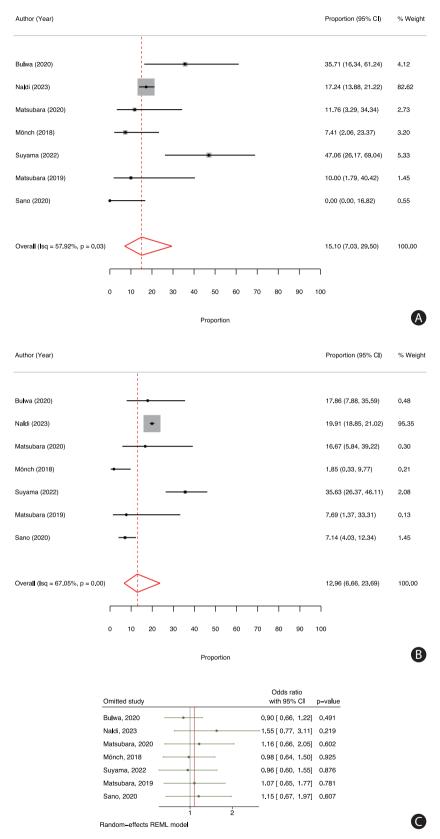

Supplementary Figure 5. Meta-analysis on periprocedural complications. (A) Forest plot of the proportion meta-analysis for the rate of periprocedural complications of mechanical thrombectomy in cases of in-hospital onset stroke. (B) Forest plot of the proportion meta-analysis for the rate of periprocedural complications of mechanical thrombectomy in cases of community-onset stroke. (C) Forest plot of the leave-one-out analysis of odds ratio meta-analysis of periprocedural complications of mechanical thrombectomy in cases of in-hospital onset stroke compared to community-onset stroke. Cl, confidence interval; REML, restricted maximum likelihood.