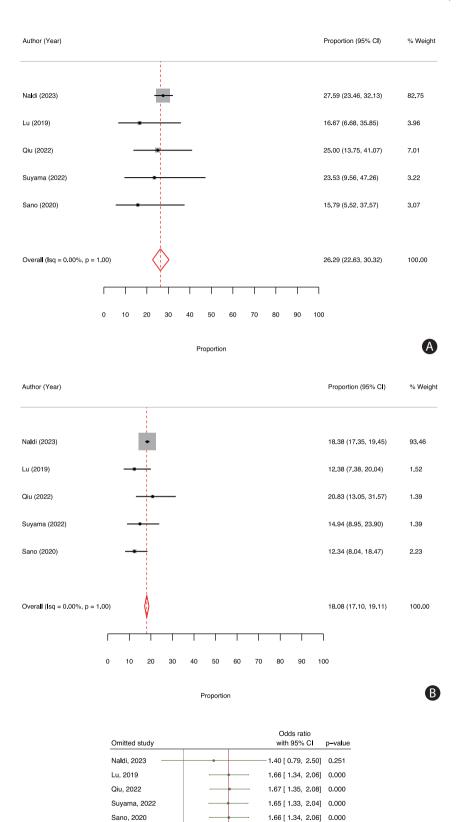

**Supplementary Figure 3.** Meta-analysis on mortality during follow-up. (A) Forest plot of the proportion meta-analysis of the mortality rate on follow-up in mechanical thrombectomy for in-hospital onset stroke cases. (B) Forest plot of the proportion meta-analysis of the mortality rate on follow-up in mechanical thrombectomy for community-onset stroke cases. (C) Forest plot of the leave-one-out analysis of odds ratio meta-analysis for mortality on follow-up in mechanical thrombectomy for in-hospital onset stroke compared to community-onset stroke. CI, confidence interval; REML, restricted maximum likelihood.